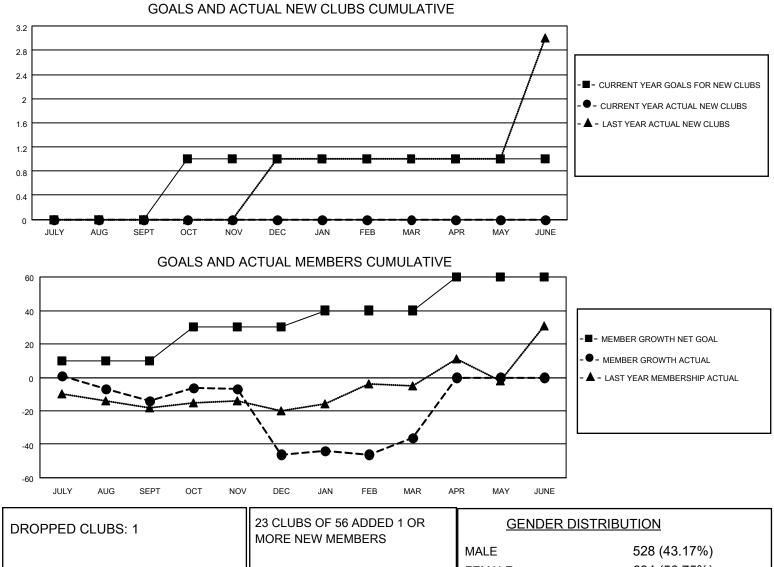

## LOCATION GREECE

District 117 B

Results as of: 3/31/2023

| Clubs                 |               |           |               | Members               |                         |                         |                                                    |
|-----------------------|---------------|-----------|---------------|-----------------------|-------------------------|-------------------------|----------------------------------------------------|
| RESULTS FOR 2022-2023 |               |           |               | RESULTS FOR 2022-2023 |                         |                         |                                                    |
| QUARTER               | NEW CLUB GOAL | NEW CLUBS | DROPPED CLUBS | QUARTER MEN           | MBER GROWTH NET<br>GOAL | MEMBER GROWTH<br>ACTUAL | DROPPED<br>MEMBERS ACTUAL<br>(including transfers) |
| JULY/AUG/SEPT         | 0             | 0         | 0             | JULY/AUG/SEPT         | 10                      | 11                      | 23                                                 |
| OCT/NOV/DEC           | 1             | 0         | 1             | OCT/NOV/DEC           | 20                      | 29                      | 60                                                 |
| JAN/FEB/MAR           | 0             | 0         | 0             | JAN/FEB/MAR           | 10                      | 30                      | 14                                                 |
| APR/MAY/JUNE          | 0             | 0         | 0             | APR/MAY/JUNE          | 20                      | 0                       | 0                                                  |

|                 |    | MORE NEW MEMBERS          | MALE<br>FEMALE                     | 528 (43.17%)<br>694 (56.75%) |
|-----------------|----|---------------------------|------------------------------------|------------------------------|
| DROPPED MEMBERS |    |                           | NON BINARY<br>PREFER NOT TO ANSWER | 0 (0.00%)<br>1 (0.08%)       |
| DECEASED        | 9  |                           |                                    | ()                           |
| CLUB CANCELLED  | 19 | CLICK HERE FOR CUMULATIVE | TOTAL FAMILY UNIT MEMBERS          | s 274                        |
| OTHER           | 69 | MEMBERSHIP DATA           |                                    |                              |
| TOTAL           | 97 |                           | FAMILY MEMBERS PAYING HA           | LF DUES 152                  |
|                 |    |                           |                                    |                              |